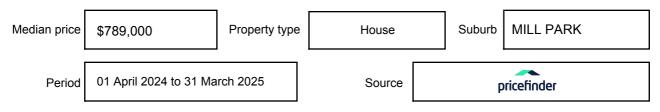

on may be expressed as a single price, or as a price range with the difference between the upper and lower amounts not more than 10% of the lower amount.

This Statement of Information must be provided to a prospective buyer within two business days of a request and displayed at any open for inspection for the property for sale.

It is recommended that the address of the property being offered for sale be checked at

services.land.vic.gov.au/landchannel/content/addressSearch before being entered in this Statement of Information.

## Property offered for sale

Address Including suburb and postcode

1 LEWIS CLOSE, MILL PARK, VIC 3082

## Indicative selling price

For the meaning of this price see consumer.vic.gov.au/underquoting

Price Range:

\$680,000 to \$748,000

#### Median sale price



#### **Comparable property sales**

These are the three properties sold within two kilometres of the property for sale in the last six months that the estate agent or agents representative considers to be most comparable to the property for sale.

| Address of comparable property       | Price      | Date of sale |
|--------------------------------------|------------|--------------|
| 34 LEMON GUM PDE, BUNDOORA, VIC 3083 | *\$746,000 | 17/04/2025   |
| 9 BRITTEN CRT, BUNDOORA, VIC 3083    | *\$730,000 | 01/03/2025   |
| 1 MELDRUM AVE, MILL PARK, VIC 3082   | \$730,000  | 23/11/2024   |

This Statement of Information was prepared on: 07/

07/05/2025