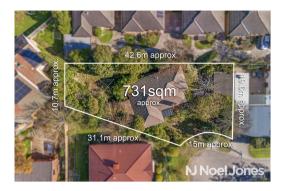

### Section 47AF of the Estate Agents Act 1980

Price

| <b>Property</b> | offered | for sale |
|-----------------|---------|----------|
|-----------------|---------|----------|

| Address              | 1 Hilary Court, Balwyn Vic 3103 |
|----------------------|---------------------------------|
| Including suburb and |                                 |
| postcode             |                                 |
|                      |                                 |
|                      |                                 |

| This Statement of Information was prepared on: | 13/06/2024 13:15 |
|------------------------------------------------|------------------|

Date of sale

Property Type: House Land Size: 731 sqm approx

**Agent Comments** 