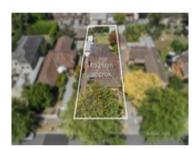

## Comparable Properties

13 Kalonga Rd BALWYN NORTH 3104 (REI)

**-**3

**€** 2

Price: \$2.040.000 Method: Auction Sale Date: 23/03/2024

Property Type: House (Res) Land Size: 692 sqm approx

**Agent Comments** 