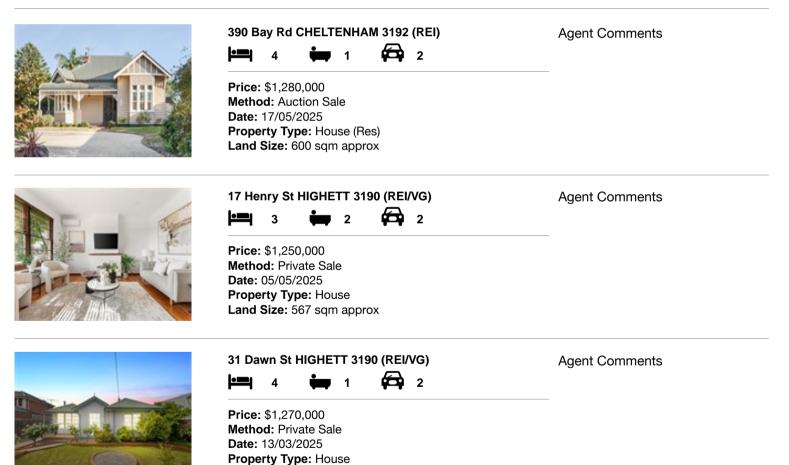

### Comparable property sales (\*Delete A or B below as applicable)

A\* These are the three properties sold within two kilometres of the property for sale in the last six months that the estate agent or agent's representative considers to be most comparable to the property for sale.

| Ad | dress of comparable property | Price       | Date of sale |
|----|------------------------------|-------------|--------------|
| 1  | 390 Bay Rd CHELTENHAM 3192   | \$1,280,000 | 17/05/2025   |
| 2  | 17 Henry St HIGHETT 3190     | \$1,250,000 | 05/05/2025   |
| 3  | 31 Dawn St HIGHETT 3190      | \$1,270,000 | 13/03/2025   |