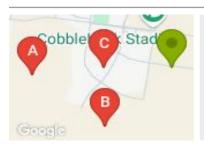

## **COMPARABLE PROPERTIES**

These are the three properties sold within two kilometres of the property for sale in the last six months that the estate agent or agents representative considers to be most comparable to the property for sale.

## 21 UPLANDS CRES, WEIR VIEWS, VIC 3338

Sale Price

\$476,000

Sale Date: 17/12/2024

Distance from Property: 1.8km

## 54 PALARA DR, STRATHTULLOH, VIC 3338

Sale Price

\$460,000

Sale Date: 06/03/2025

Distance from Property: 1.2km

## 10 ARENA CCT, STRATHTULLOH, VIC 3338

**Sale Price** 

\$444,000

Sale Date: 10/03/2025

Distance from Property: 886m