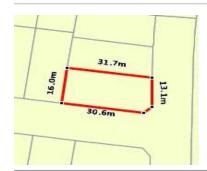

## 1 EVERLASTING BOULEVARD,

**Indicative Selling Price** 

For the meaning of this price see consumer.vic.au/underquoting

**Price Range:** 

\$429,500 to \$442,500

Provided by: Gurbaaz Sidhu, Jio Real Estate

## Property offered for sale

Address Including suburb and postcode

1 EVERLASTING BOULEVARD, STRATHTULLOH, VIC 3338

#### Indicative selling price

For the meaning of this price see consumer.vic.gov.au/underguoting

Price Range: \$429,500 to \$442,500