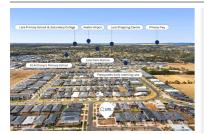

### 1 COPPICE STREET, LARA, VIC 3212

**Indicative Selling Price** 

For the meaning of this price see consumer.vic.au/underquoting

Price Range:

\$660,000 to \$690,000

Provided by: Gaurav Garg, OSKO Real Estate Agency

### Property offered for sale

|           | Address    |
|-----------|------------|
| Including | suburb and |
|           | postcode   |

1 COPPICE STREET, LARA, VIC 3212