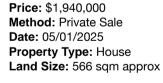

## Comparable Properties

16 Bridge St BRIGHTON 3186 (REI)

Price: \$1,850,000 Method: Private Sale Date: 27/03/2025 Property Type: House Land Size: 476 sqm approx **Agent Comments** 

2a Oxford St BRIGHTON EAST 3187 (REI/VG)

Agent Comments

19 Roseberry Av BRIGHTON EAST 3187 (REI/VG)

Price: \$1,965,000 Method: Private Sale Date: 15/12/2024 Property Type: House Land Size: 550 sqm approx **Agent Comments** 

Account - Flare Real Estate | P: 03 9533 0999 | F: 03 9533 0900