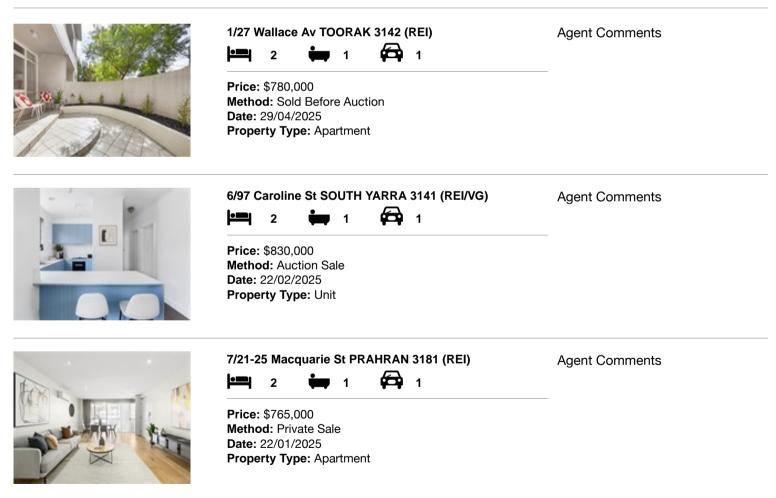

#### Comparable property sales (\*Delete A or B below as applicable)

A\* These are the three properties sold within two kilometres of the property for sale in the last six months that the estate agent or agent's representative considers to be most comparable to the property for sale.

| Ad | dress of comparable property      | Price     | Date of sale |
|----|-----------------------------------|-----------|--------------|
| 1  | 1/27 Wallace Av TOORAK 3142       | \$780,000 | 29/04/2025   |
| 2  | 6/97 Caroline St SOUTH YARRA 3141 | \$830,000 | 22/02/2025   |
| 3  | 7/21-25 Macquarie St PRAHRAN 3181 | \$765,000 | 22/01/2025   |