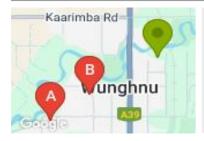

## **COMPARABLE PROPERTIES**

The estate agent or agents representative reasonably believes that fewer than three comparable properties were sold within five kilometres of the property for sale in the last 18 months.

Distance from Property: 525m

This report has been compiled on 04/04/2025 by Area Specialist. Property Data Solutions Pty Ltd 2025 - www.pricefinder.com.au

© The State of Victoria owns the copyright in the property sales data and reproduction of that data in any way without the consent of the State of Victoria will constitute a breach of the Copyright Act 1968 (Cth). The State of Victoria does not warrant the accuracy or completeness of the licensed material and any person using or relying upon such information does so on the basis that the State of Victoria accepts no responsibility or liability whatsoever for any errors, faults, defects or omissions in the information supplied.