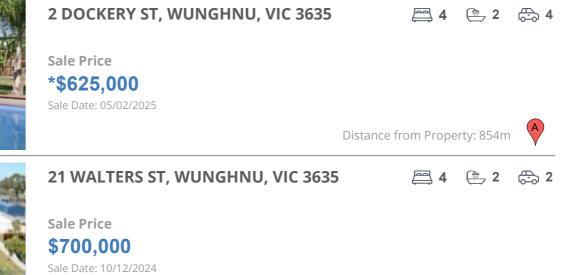

#### **Comparable property sales**

The estate agent or agents representative reasonably believes that fewer than three comparable properties were sold within five kilometres of the property for sale in the last 18 months.

| Address of comparable property   | Price      | Date of sale |
|----------------------------------|------------|--------------|
| 2 DOCKERY ST, WUNGHNU, VIC 3635  | *\$625,000 | 05/02/2025   |
| 21 WALTERS ST, WUNGHNU, VIC 3635 | \$700,000  | 10/12/2024   |