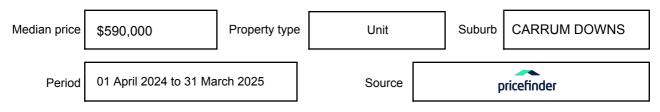

expressed as a single price, or as a price range with the difference between the upper and lower amounts not more than 10% of the lower amount.

This Statement of Information must be provided to a prospective buyer within two business days of a request and displayed at any open for inspection for the property for sale.

It is recommended that the address of the property being offered for sale be checked at

services.land.vic.gov.au/landchannel/content/addressSearch before being entered in this Statement of Information.

### Property offered for sale

Address Including suburb and postcode

1/9 JERICHO COURT, CARRUM DOWNS, VIC 3201

### Indicative selling price

For the meaning of this price see consumer.vic.gov.au/underquoting

Price Range:

\$440,000 to \$475,000

#### Median sale price



#### **Comparable property sales**

These are the three properties sold within two kilometres of the property for sale in the last six months that the estate agent or agents representative considers to be most comparable to the property for sale.

| Address of comparable property         | Price      | Date of sale |
|----------------------------------------|------------|--------------|
| 14/25 LATS AVE, CARRUM DOWNS, VIC 3201 | *\$400,000 | 28/04/2025   |
| 108 NADA WAY, CARRUM DOWNS, VIC 3201   | *\$425,000 | 24/04/2025   |
| 2/23 GRNJA WAY, CARRUM DOWNS, VIC 3201 | \$450,000  | 03/04/2025   |

This Statement of Information was prepared on: 14

14/05/2025