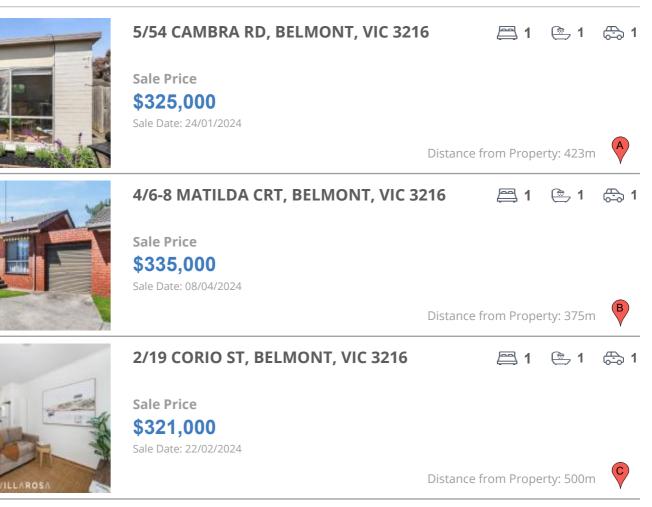

## **COMPARABLE PROPERTIES**

These are the three properties sold within five kilometres of the property for sale in the last 18 months that the estate agent or agents representative considers to be most comparable to the property for sale.

#### **Comparable property sales**

These are the three properties sold within five kilometres of the property for sale in the last 18 months that the estate agent or agents representative considers to be most comparable to the property for sale.

| Address of comparable property       | Price     | Date of sale |
|--------------------------------------|-----------|--------------|
| 5/54 CAMBRA RD, BELMONT, VIC 3216    | \$325,000 | 24/01/2024   |
| 4/6-8 MATILDA CRT, BELMONT, VIC 3216 | \$335,000 | 08/04/2024   |
| 2/19 CORIO ST, BELMONT, VIC 3216     | \$321,000 | 22/02/2024   |