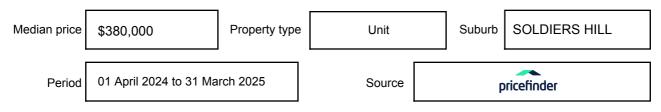

ressed as a single price, or as a price range with the difference between the upper and lower amounts not more than 10% of the lower amount.

This Statement of Information must be provided to a prospective buyer within two business days of a request and displayed at any open for inspection for the property for sale.

It is recommended that the address of the property being offered for sale be checked at

services.land.vic.gov.au/landchannel/content/addressSearch before being entered in this Statement of Information.

# Property offered for sale

Address Including suburb and postcode

1/802 DOVETON STREET N, SOLDIERS HILL, VIC 3350

### Indicative selling price

For the meaning of this price see consumer.vic.gov.au/underquoting

Price Range:

\$330,000 to \$340,000

#### Median sale price



#### **Comparable property sales**

These are the three properties sold within five kilometres of the property for sale in the last 18 months that the estate agent or agents representative considers to be most comparable to the property for sale.

| Address of comparable property             | Price      | Date of sale |
|--------------------------------------------|------------|--------------|
| 4/905 LYDIARD ST, BALLARAT NORTH, VIC 3350 | \$330,000  | 02/11/2024   |
| 606 LYDIARD ST, SOLDIERS HILL, VIC 3350    | *\$330,000 | 31/10/2024   |
| 2/501 GREGORY ST, SOLDIERS HILL, VIC 3350  | \$340,000  | 06/08/2024   |

This Statement of Information was prepared on: 01/0