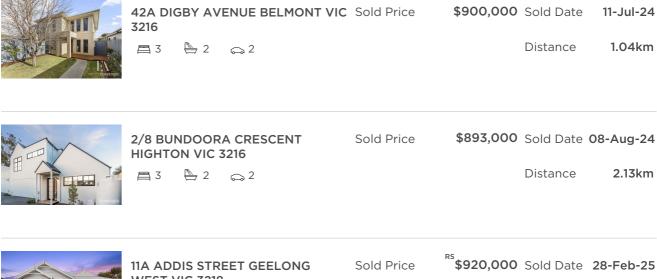

to

| Address of comparable property         | Price     | Date of sale |  |
|----------------------------------------|-----------|--------------|--|
| 42A DIGBY AVENUE BELMONT VIC 3216      | \$900,000 | 11-Jul-24    |  |
| 2/8 BUNDOORA CRESCENT HIGHTON VIC 3216 | \$893,000 | 08-Aug-24    |  |
| 11A ADDIS STREET GEELONG WEST VIC 3218 | \$920,000 | 28-Feb-25    |  |