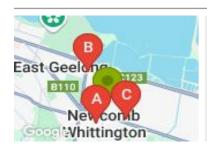

### **COMPARABLE PROPERTIES**

These are the three properties sold within five kilometres of the property for sale in the last 18 months that the estate agent or agents representative considers to be most comparable to the property for sale.

5/53 REGENT ST, WHITTINGTON, VIC 3219

Sale Price

\$345,000

Sale Date: 13/12/2024

Distance from Property: 599m

2/25 BOUNDARY RD, NEWCOMB, VIC 3219

Sale Price

\$360,000

Sale Date: 06/12/2024

Distance from Property: 1.1km

1/3 MORPETH ST, NEWCOMB, VIC 3219

Sale Price

\$360.000

Sale Date: 21/02/2024

Distance from Property: 594m

#### Comparable property sales

These are the three properties sold within five kilometres of the property for sale in the last 18 months that the estate agent or agents representative considers to be most comparable to the property for sale.

| Address of comparable property        | Price     | Date of sale |
|---------------------------------------|-----------|--------------|
| 5/53 REGENT ST, WHITTINGTON, VIC 3219 | \$345,000 | 13/12/2024   |
| 2/25 BOUNDARY RD, NEWCOMB, VIC 3219   | \$360,000 | 06/12/2024   |
| 1/3 MORPETH ST, NEWCOMB, VIC 3219     | \$360,000 | 21/02/2024   |