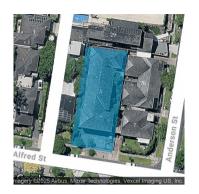

## Section 47AF of the Estate Agents Act 1980

| _                                                 |                                                                                                                                                                                                                       |            |           |      |                                     |           |        |        |         |                  | .9        |      |  |
|---------------------------------------------------|-----------------------------------------------------------------------------------------------------------------------------------------------------------------------------------------------------------------------|------------|-----------|------|-------------------------------------|-----------|--------|--------|---------|------------------|-----------|------|--|
| Proper                                            | rty offered                                                                                                                                                                                                           | d tor sa   | ale       |      |                                     |           |        |        |         |                  |           |      |  |
| Address<br>Including suburb and<br>postcode       |                                                                                                                                                                                                                       |            | I/5 Alfre | d St | reet, Caulfield V                   | /ic 31    | 62     |        |         |                  |           |      |  |
| Indicat                                           | Indicative selling price                                                                                                                                                                                              |            |           |      |                                     |           |        |        |         |                  |           |      |  |
| For the                                           | meaning o                                                                                                                                                                                                             | of this pr | ice see   | cons | sumer.vic.gov.a                     | u/und     | erquot | ting   |         |                  |           |      |  |
| Range between \$575,000                           |                                                                                                                                                                                                                       |            |           |      | &                                   | \$630,000 |        |        |         |                  |           |      |  |
| Median sale price                                 |                                                                                                                                                                                                                       |            |           |      |                                     |           |        |        |         |                  |           |      |  |
| Medi                                              | an price \$                                                                                                                                                                                                           | 773,000    | )         | Pro  | operty Type Un                      | it        |        |        | Suburb  | Caulfield        |           |      |  |
| Period - From 14/07/2024 to 13/07/2025 Source Pro |                                                                                                                                                                                                                       |            |           |      |                                     |           |        | Proper | ty Data |                  |           |      |  |
| Compa                                             | arable pro                                                                                                                                                                                                            | perty      | sales (   | *De  | lete A or B be                      | low a     | as app | olica  | ble)    |                  |           |      |  |
| <b>A*</b>                                         | A* These are the three properties sold within two kilometres of the property for sale in the last sixmonths that the estate agent or agent's representative considers to be most comparable to the property for sale. |            |           |      |                                     |           |        |        |         |                  |           |      |  |
| Address of comparable property                    |                                                                                                                                                                                                                       |            |           |      |                                     |           |        |        | F       | Price            | Date of s | sale |  |
| 1                                                 |                                                                                                                                                                                                                       |            |           |      |                                     |           |        |        |         |                  |           |      |  |
| 2                                                 |                                                                                                                                                                                                                       |            |           |      |                                     |           |        |        |         |                  |           |      |  |
| 3                                                 |                                                                                                                                                                                                                       |            |           |      |                                     |           |        |        |         |                  |           |      |  |
| OR                                                |                                                                                                                                                                                                                       |            |           |      |                                     |           |        |        |         |                  |           |      |  |
| B*                                                |                                                                                                                                                                                                                       | •          | _         |      | epresentative re<br>wo kilometres o |           | -      |        |         |                  | •         | ble  |  |
|                                                   | This Statement of Information was prepared on:                                                                                                                                                                        |            |           |      |                                     |           |        |        |         | 14/07/2025 11:29 |           |      |  |