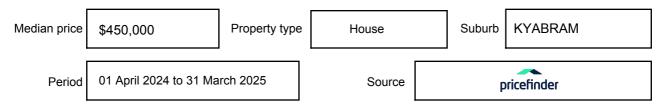

ay be expressed as a single price, or as a price range with the difference between the upper and lower amounts not more than 10% of the lower amount.

This Statement of Information must be provided to a prospective buyer within two business days of a request and displayed at any open for inspection for the property for sale.

It is recommended that the address of the property being offered for sale be checked at

services.land.vic.gov.au/landchannel/content/addressSearch before being entered in this Statement of Information.

### Property offered for sale

Address Including suburb and postcode

48 FISCHER STREET, KYABRAM, VIC 3620

### Indicative selling price

For the meaning of this price see consumer.vic.gov.au/underquoting

Price Range:

\$510,000 to \$560,000

#### Median sale price



#### **Comparable property sales**

The estate agent or agents representative reasonably believes that fewer than three comparable properties were sold within five kilometres of the property for sale in the last 18 months.

This Statement of Information was prepared on:

No comparable property sales