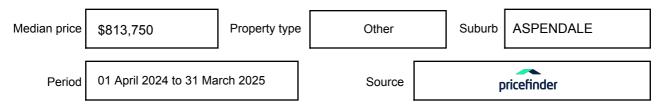

ay be expressed as a single price, or as a price range with the difference between the upper and lower amounts not more than 10% of the lower amount.

This Statement of Information must be provided to a prospective buyer within two business days of a request and displayed at any open for inspection for the property for sale.

It is recommended that the address of the property being offered for sale be checked at

services.land.vic.gov.au/landchannel/content/addressSearch before being entered in this Statement of Information.

## Property offered for sale

Address Including suburb and postcode

2 HELM STREET, ASPENDALE, VIC 3195

## Indicative selling price

For the meaning of this price see consumer.vic.gov.au/underquoting

Price Range:

\$1,400,000 to \$1,500,000

#### Median sale price



#### **Comparable property sales**

These are the three properties sold within two kilometres of the property for sale in the last six months that the estate agent or agents representative considers to be most comparable to the property for sale.

| Address of comparable property     | Price       | Date of sale |
|------------------------------------|-------------|--------------|
| 10A ILUKA AVE, ASPENDALE, VIC 3195 | \$1,425,000 | 22/11/2024   |
| 4 ANCHOR ST, ASPENDALE, VIC 3195   | \$1,425,000 | 07/12/2024   |
| 10B FOAM ST, ASPENDALE, VIC 3195   | \$1,485,000 | 11/01/2025   |

This Statement of Information was prepared on: 05/

05/05/2025