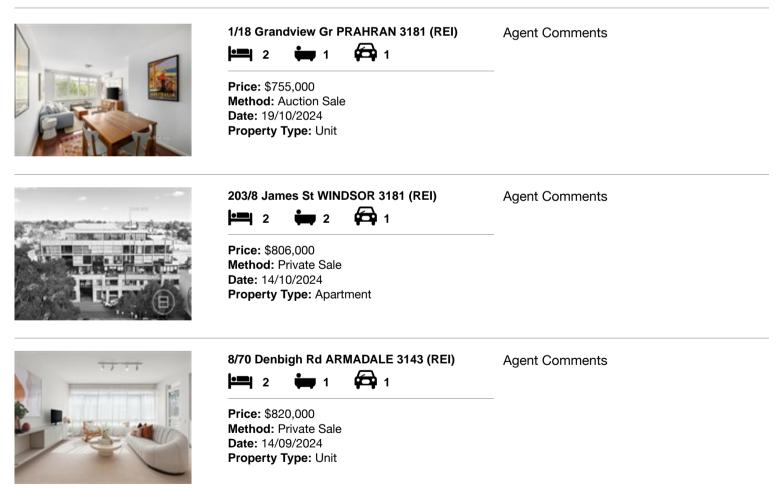

#### Comparable property sales (\*Delete A or B below as applicable)

A\* These are the three properties sold within two kilometres of the property for sale in the last six months that the estate agent or agent's representative considers to be most comparable to the property for sale.

| Add | dress of comparable property   | Price     | Date of sale |
|-----|--------------------------------|-----------|--------------|
| 1   | 1/18 Grandview Gr PRAHRAN 3181 | \$755,000 | 19/10/2024   |
| 2   | 203/8 James St WINDSOR 3181    | \$806,000 | 14/10/2024   |
| 3   | 8/70 Denbigh Rd ARMADALE 3143  | \$820,000 | 14/09/2024   |