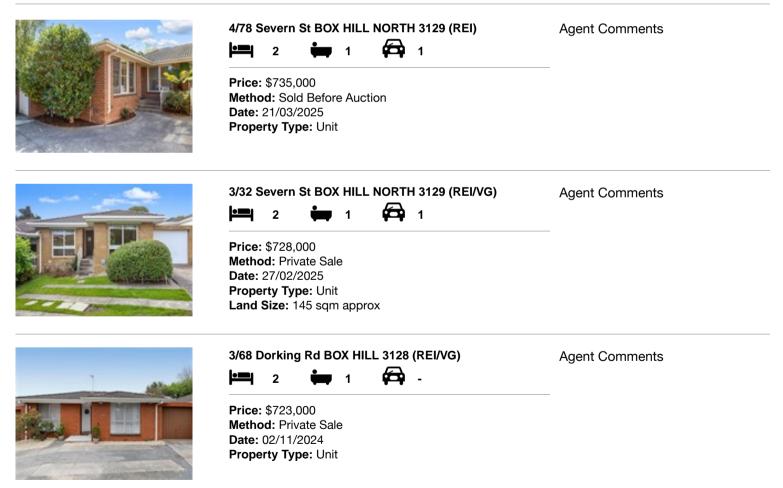

#### Comparable property sales (\*Delete A or B below as applicable)

A\* These are the three properties sold within two kilometres of the property for sale in the last six months that the estate agent or agent's representative considers to be most comparable to the property for sale.

| Ade | dress of comparable property       | Price     | Date of sale |
|-----|------------------------------------|-----------|--------------|
| 1   | 4/78 Severn St BOX HILL NORTH 3129 | \$735,000 | 21/03/2025   |
| 2   | 3/32 Severn St BOX HILL NORTH 3129 | \$728,000 | 27/02/2025   |
| 3   | 3/68 Dorking Rd BOX HILL 3128      | \$723,000 | 02/11/2024   |