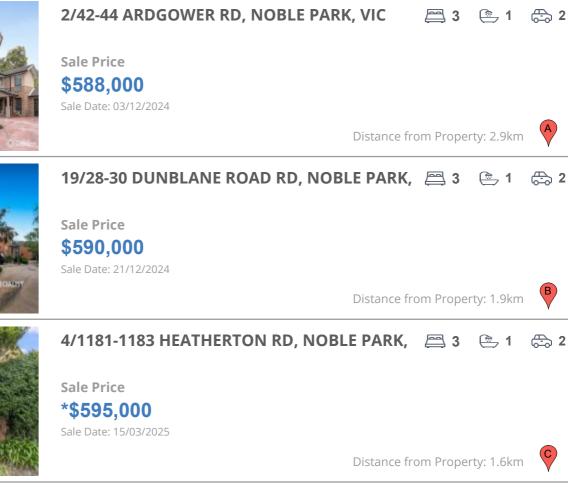

## **COMPARABLE PROPERTIES**

These are the three properties sold within two kilometres of the property for sale in the last six months that the estate agent or agents representative considers to be most comparable to the property for sale.

#### **Comparable property sales**

These are the three properties sold within two kilometres of the property for sale in the last six months that the estate agent or agents representative considers to be most comparable to the property for sale.

| Address of comparable property                  | Price      | Date of sale |
|-------------------------------------------------|------------|--------------|
| 2/42-44 ARDGOWER RD, NOBLE PARK, VIC 3174       | \$588,000  | 03/12/2024   |
| 19/28-30 DUNBLANE ROAD RD, NOBLE PARK, VIC 3174 | \$590,000  | 21/12/2024   |
| 4/1181-1183 HEATHERTON RD, NOBLE PARK, VIC 3174 | *\$595,000 | 15/03/2025   |