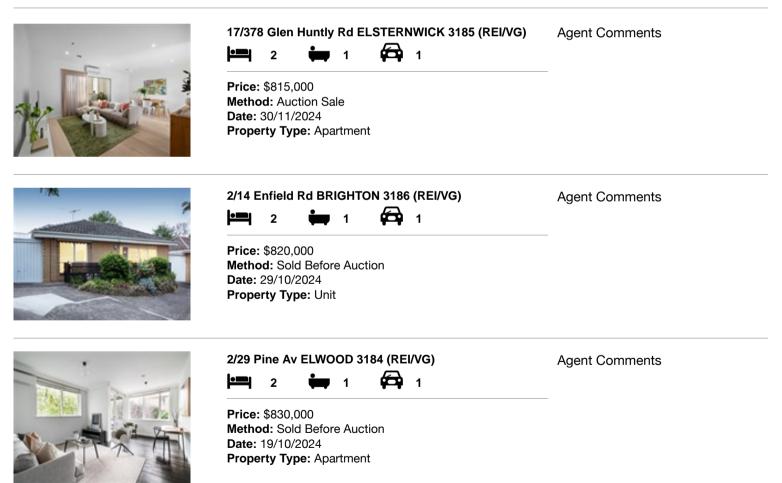

| Ado | dress of comparable property           | Price     | Date of sale |
|-----|----------------------------------------|-----------|--------------|
| 1   | 17/378 Glen Huntly Rd ELSTERNWICK 3185 | \$815,000 | 30/11/2024   |
| 2   | 2/14 Enfield Rd BRIGHTON 3186          | \$820,000 | 29/10/2024   |
| 3   | 2/29 Pine Av ELWOOD 3184               | \$830,000 | 19/10/2024   |