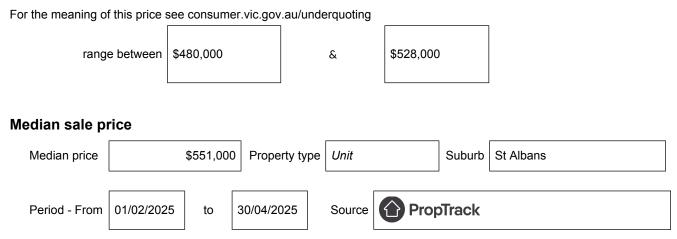

## Statement of Information Single residential property located in the Melbourne metropolitan area

Section 47AF of the Estate Agents Act 1980

## Property offered for sale

Address Including suburb and postcode

1/115 Fox Street, St Albans, Vic 3021

## Indicative selling price



## Comparable property sales (\*Delete A or B below as applicable)

**A**\* These are the three properties sold within two kilometres of the property for sale in the last six months that the estate agent or agent's representative considers to be most comparable to the property for sale.

| Address of comparable property           | Price     | Date of sale |
|------------------------------------------|-----------|--------------|
| 85B Theodore Street, St Albans, VIC 3021 | \$490,000 | 20/12/2024   |
| 1/65 Walmer Avenue, St Albans, VIC 3021  | \$508,000 | 14/01/2025   |
| 3/4 Emily Street, St Albans, VIC 3021    | \$493,500 | 16/11/2024   |

OR

**B**<sup>\*</sup> The estate agent or agent's representative reasonably believes that fewer than three comparable propertieswere sold within tw