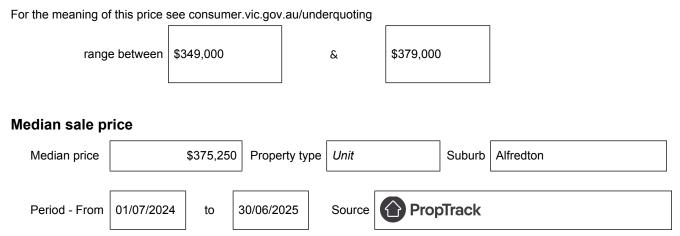

# Statement of Information Single residential property located outside the Melbourne metropolitan area

## Section 47AF of the Estate Agents Act 1980

#### Property offered for sale

Address Including suburb and postcode

1/106 Cuthberts Road, Alfredton, Vic 3350

#### Indicative selling price



## Comparable property sales (\*Delete A or B below as applicable)

**A**\* These are the three properties sold within five kilometres of the property for sale in the last eighteen months that the estate agent or agent's representative considers to be most comparable to the property for sale.

| Address of comparable property           | Price     | Date of sale |
|------------------------------------------|-----------|--------------|
| 21 Balanada Close, Alfredton, VIC 3350   | \$375,000 | 02/07/2025   |
| 4/13 Almurta Street, Alfredton, VIC 3350 | \$340,000 | 14/11/2024   |
| 1/13 Almurta Street, Alfredton, VIC 3350 | \$350,000 | 11/10/2024   |

OR

**B**<sup>\*</sup> The estate agent or agent's representative reasonably believes that fewer than three comparable propertieswere sold wit