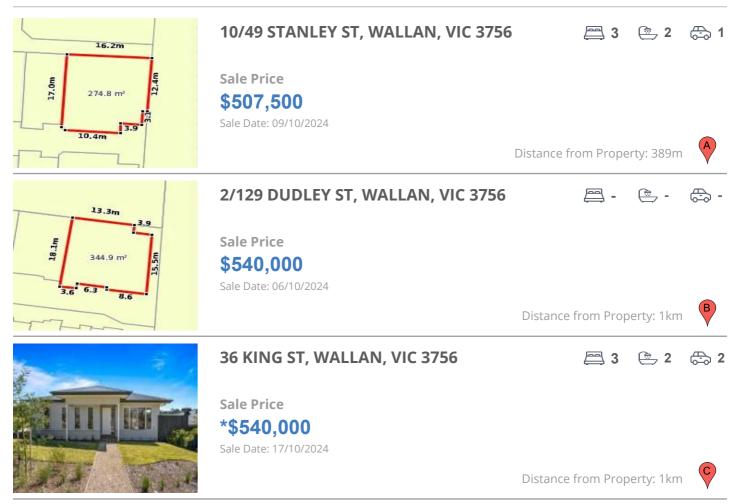

# **COMPARABLE PROPERTIES**

These are the three properties sold within five kilometres of the property for sale in the last 18 months that the estate agent or agents representative considers to be most comparable to the property for sale.