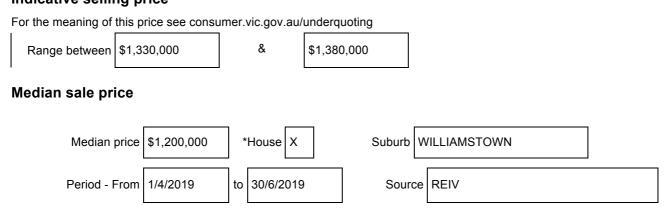

# Statement of Information Single residential property located in the Melbourne metropolitan area

## Sections 47AF of the Estate Agents Act 1980

#### Property offered for sale

Address Including suburb and postcode 73 75 Thompson Street, Williamstown

# Indicative selling price



### Comparable property sales

**A**<sup>\*</sup> These are the three properties sold within two kilometres of the property for sale in the last six months that the estate agent or agent's representative considers to be most comparable to the property for sale.

| Address of comparable property       | Price       | Date of sale |
|--------------------------------------|-------------|--------------|
| 1- 16 Illawarra Street, Williamstown | \$1,475,000 | 5/4/2019     |
| 2- 25 Twyford Street, Williamstown   | \$1,380,000 | 5/6/2019     |
| 3- 101 Thompson Street, Williamstown | \$1,290,000 | 25/5/2019    |