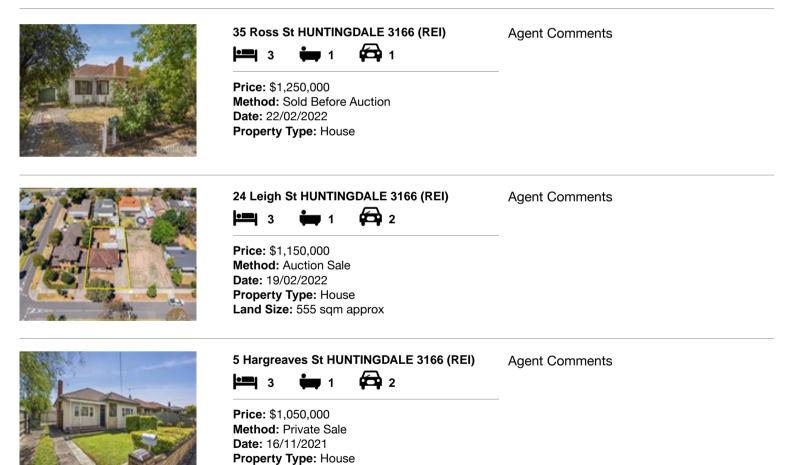

#### Comparable property sales (\*Delete A or B below as applicable)

A\* These are the three properties sold within two kilometres of the property for sale in the last six months that the estate agent or agent's representative considers to be most comparable to the property for sale.

| Ade | dress of comparable property     | Price       | Date of sale |
|-----|----------------------------------|-------------|--------------|
| 1   | 35 Ross St HUNTINGDALE 3166      | \$1,250,000 | 22/02/2022   |
| 2   | 24 Leigh St HUNTINGDALE 3166     | \$1,150,000 | 19/02/2022   |
| 3   | 5 Hargreaves St HUNTINGDALE 3166 | \$1,050,000 | 16/11/2021   |