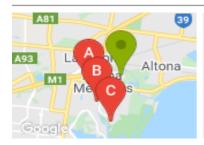

### **COMPARABLE PROPERTIES**

These are the three properties sold within two kilometres of the property for sale in the last six months that the estate agent or agent's representative considers to be most comparable to the property for sale.

13 LUSH CRT, ALTONA MEADOWS, VIC 3028

Sale Price

\$825,000

Sale Date: 10/03/2021

Distance from Property: 1.8km

7 CRESWELL CRT, ALTONA MEADOWS, VIC

Sale Price

\$811,000

Sale Date: 24/02/2021

Distance from Property: 2km

12 STURROCK CRT, ALTONA MEADOWS, VIC

**Sale Price** 

\$820,000

Sale Date: 28/03/2021

Distance from Property: 2.7km

This report has been compiled on 21/09/2021 by Sweeney Altona, Altona Meadows & Altona North. Property Data Solutions Pty Ltd 2021 -

#### Comparable property sales

These are the three properties sold within two kilometres of the property for sale in the last six months that the estate agent or agent's representative considers to be most comparable to the property for sale.

| Address of comparable property            | Price     | Date of sale |
|-------------------------------------------|-----------|--------------|
| 13 LUSH CRT, ALTONA MEADOWS, VIC 3028     | \$825,000 | 10/03/2021   |
| 7 CRESWELL CRT, ALTONA MEADOWS, VIC 3028  | \$811,000 | 24/02/2021   |
| 12 STURROCK CRT, ALTONA MEADOWS, VIC 3028 | \$820,000 | 28/03/2021   |