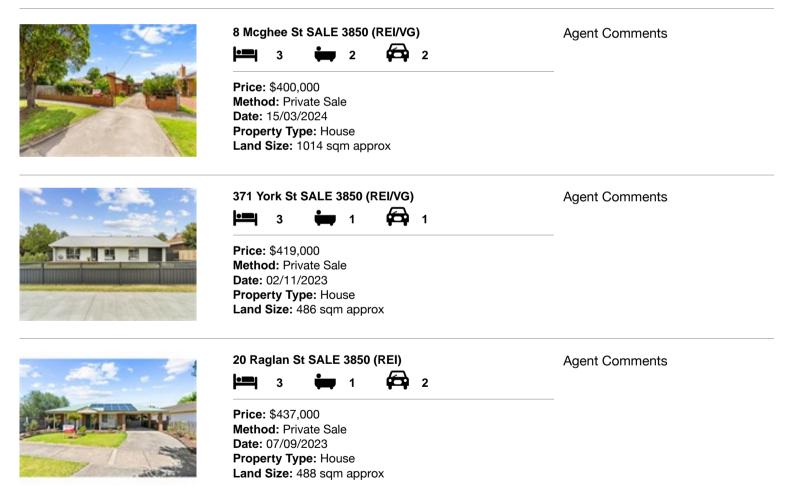

#### Comparable property sales (\*Delete A or B below as applicable)

A\* These are the three properties sold within five kilometres of the property for sale in the last 18 months that the estate agent or agent's representative considers to be most comparable to the property for sale.

| Ado | dress of comparable property | Price     | Date of sale |
|-----|------------------------------|-----------|--------------|
| 1   | 8 Mcghee St SALE 3850        | \$400,000 | 15/03/2024   |
| 2   | 371 York St SALE 3850        | \$419,000 | 02/11/2023   |
| 3   | 20 Raglan St SALE 3850       | \$437,000 | 07/09/2023   |

## **Comparable Properties**