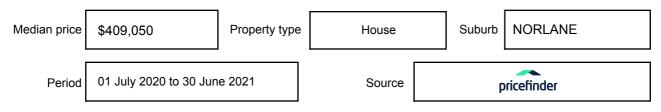

nment areas that comprise the Melbourne metropolitan area is published on the Consumer Affairs Victoria website at consumer.vic.gov.au/underquoting. The indicative selling price in this Statement of Information may be expressed as a single price, or as a price range with the difference between the upper and lower amounts not more than 10% of the lower amount. This Statement of Information must be provided to a prospective buyer within two business days of a request and displayed at any open for inspection for the property for sale.

#### Property offered for sale

Address Including suburb and

600 THOMPSON ROAD, NORLANE, VIC 3214

#### Indicative selling price

For the meaning of this price see consumer.vic.gov.au/underquoting

Price Range:

\$349,000 to \$379,000

#### Median sale price



#### **Comparable property sales**

These are the three properties sold within five kilometres of the property for sale in the last 18 months that the estate agent or agent's representative considers to be most comparable to the property for sale.

| Address of comparable property   | Price     | Date of sale |
|----------------------------------|-----------|--------------|
| 29 ROBIN AVE, NORLANE, VIC 3214  | \$320,000 | 08/05/2021   |
| 102 ROBIN AVE, NORLANE, VIC 3214 | \$368,000 | 23/02/2021   |
| 23 THRUSH ST, NORLANE, VIC 3214  | \$360,000 | 23/02/2021   |

This Statement of Information was prepared

19/08/2021