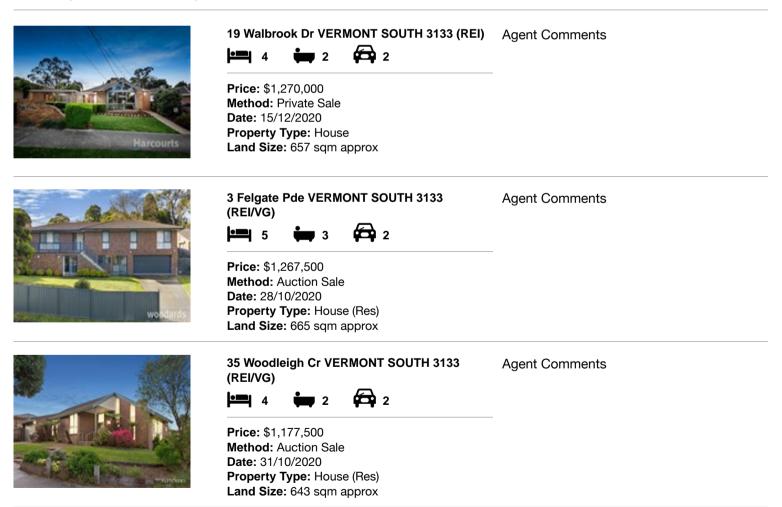

## Comparable property sales (\*Delete A or B below as applicable)

A\* These are the three properties sold within two kilometres of the property for sale in the last six months that the estate agent or agent's representative considers to be most comparable to the property for sale.

| Ado | dress of comparable property       | Price       | Date of sale |
|-----|------------------------------------|-------------|--------------|
| 1   | 19 Walbrook Dr VERMONT SOUTH 3133  | \$1,270,000 | 15/12/2020   |
| 2   | 3 Felgate Pde VERMONT SOUTH 3133   | \$1,267,500 | 28/10/2020   |
| 3   | 35 Woodleigh Cr VERMONT SOUTH 3133 | \$1,177,500 | 31/10/2020   |