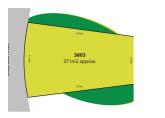

## 138 GOLF LINKS DRIVE, BEVERIDGE, VIC 🕮 - 🖾 -

Indicative Selling Price For the meaning of this price see consumer.vic.au/underquoting

Single Price:

\$350,000

#### Property offered for sale

Address Including suburb and postcode

138 GOLF LINKS DRIVE, BEVERIDGE, VIC 3753

#### Indicative selling price

For the meaning of this price see consumer.vic.gov.au/underquoting

Single Price:

\$350,000