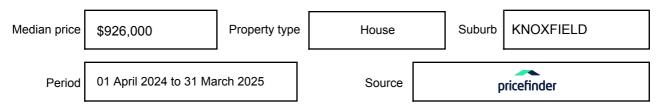

y be expressed as a single price, or as a price range with the difference between the upper and lower amounts not more than 10% of the lower amount.

This Statement of Information must be provided to a prospective buyer within two business days of a request and displayed at any open for inspection for the property for sale.

It is recommended that the address of the property being offered for sale be checked at

services.land.vic.gov.au/landchannel/content/addressSearch before being entered in this Statement of Information.

## Property offered for sale

Address Including suburb and postcode

10 KENT STREET, KNOXFIELD, VIC 3180

## Indicative selling price

For the meaning of this price see consumer.vic.gov.au/underquoting

Price Range:

\$1,000,000 to \$1,100,000

#### Median sale price



#### **Comparable property sales**

These are the three properties sold within two kilometres of the property for sale in the last six months that the estate agent or agents representative considers to be most comparable to the property for sale.

| Address of comparable property      | Price        | Date of sale |
|-------------------------------------|--------------|--------------|
| 7 CORINGA CRT, KNOXFIELD, VIC 3180  | \$1,055,000  | 04/10/2024   |
| 24 PEARTREE PL, KNOXFIELD, VIC 3180 | *\$1,075,000 | 01/03/2025   |
| 20 PEARTREE PL, KNOXFIELD, VIC 3180 | *\$1,100,000 | 22/02/2025   |

This Statement of Information was prepared on: 02/

02/04/2025