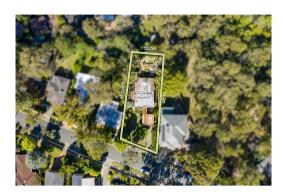

# Property offered for sale

| Address<br>Including suburb and<br>postcode |  |
|---------------------------------------------|--|
|                                             |  |

Property Type: House (Res) Land Size: 812 sqm approx **Agent Comments** 

**Indicative Selling Price** \$1,050,000 - \$1,150,000 **Median House Price** 

March quarter 2021: \$1,257,500