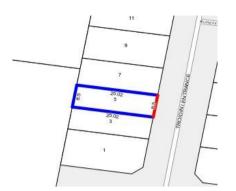

### Section 47AF of the Estate Agents Act 1980

| Duaments, offered for cole                  |               |                   |                 |                  |  |  |  |  |
|---------------------------------------------|---------------|-------------------|-----------------|------------------|--|--|--|--|
| Property offered for                        | saie          |                   |                 |                  |  |  |  |  |
| Address<br>Including suburb and<br>postcode | 5 Troidini E  | ntrance, Mickleha | m Vic 3064      |                  |  |  |  |  |
| Indicative selling price                    | се            |                   |                 |                  |  |  |  |  |
| For the meaning of this p                   | orice see cor | nsumer.vic.gov.au | /underquoting   |                  |  |  |  |  |
| Range between \$400,                        | 000           | &                 | \$420,000       |                  |  |  |  |  |
| Median sale price                           |               |                   |                 |                  |  |  |  |  |
| Median price \$540,00                       | 00 Ho         | ouse X            | <del>Jnit</del> | Suburb Mickleham |  |  |  |  |
| Period - From 01/01/2                       | 2018 to       | 31/12/2018        | Source          | REIV             |  |  |  |  |