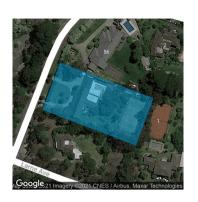

#### Section 47AF of the Estate Agents Act 1980

Price

| <b>Property</b> | offered | for sale |
|-----------------|---------|----------|
|-----------------|---------|----------|

| Address Including suburb and | 52-54 Mcgowans Road, Donvale Vic 3111 |
|------------------------------|---------------------------------------|
| postcode                     |                                       |
|                              |                                       |

| This Statement of Information was prepared on: | 10/11/2021 12:55 |
|------------------------------------------------|------------------|

Date of sale

Property Type: House (Res) Land Size: 4074 sqm approx