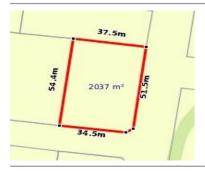

# 70 HEINZ STREET, EAST BENDIGO, VIC

**Indicative Selling Price** 

For the meaning of this price see consumer.vic.au/underquoting

**Price Range:** 

\$245,000 to \$255,000

Provided by: Lahni Stephenson, Professionals Bendigo

## Property offered for sale

|           | Add    | ress |
|-----------|--------|------|
| Including | suburb | and  |
|           | posto  | ode  |

70 HEINZ STREET, EAST BENDIGO, VIC 3550

#### Indicative selling price

For the meaning of this price see consumer.vic.gov.au/underguoting

|              |                        | _ |
|--------------|------------------------|---|
| Price Range: | \$245,000 to \$255,000 |   |