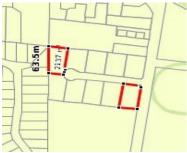

# 70 HEINZ STREET, EAST BENDIGO, VIC

**Indicative Selling Price** 

For the meaning of this price see consumer.vic.au/underquoting

**Price Range:** 

\$245,000 to \$255,000

Provided by: Lahni Stephenson, Professionals Bendigo

## Property offered for sale

|           | Add    | ress |
|-----------|--------|------|
| Including | suburb | and  |
|           | posto  | ode  |

70 HEINZ STREET, EAST BENDIGO, VIC 3550