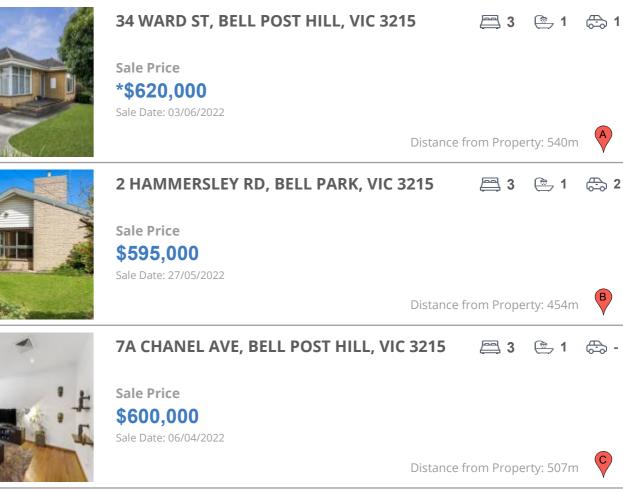

#### **Comparable property sales**

These are the three properties sold within five kilometres of the property for sale in the last 18 months that the estate agent or agent's representative considers to be most comparable to the property for sale.

| Address of comparable property          | Price      | Date of sale |
|-----------------------------------------|------------|--------------|
| 34 WARD ST, BELL POST HILL, VIC 3215    | *\$620,000 | 03/06/2022   |
| 2 HAMMERSLEY RD, BELL PARK, VIC 3215    | \$595,000  | 27/05/2022   |
| 7A CHANEL AVE, BELL POST HILL, VIC 3215 | \$600,000  | 06/04/2022   |