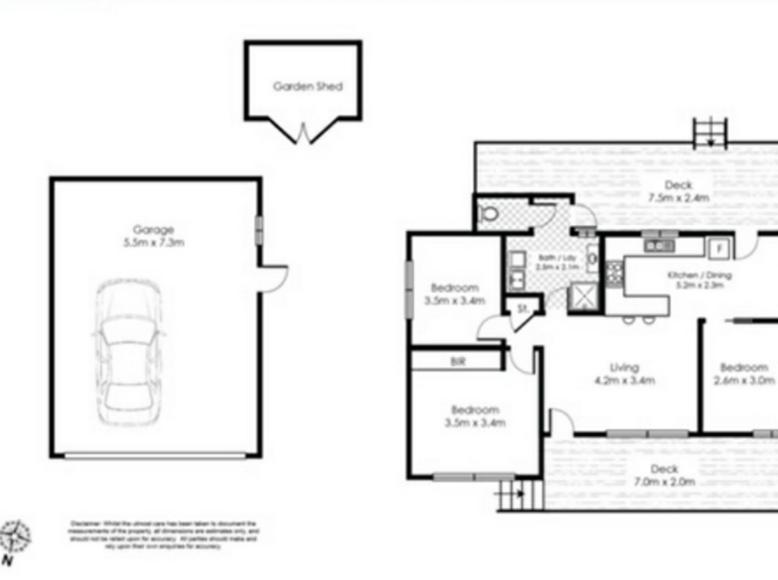

Your choices are endless with this beauty. There is a secure two car garage also suitable for small boat storage, and 604m2 of land to turn this charming cottage into your own! Generous sized yard which could be easily fenced to keep your children or puppy safe.

### **Features Include:**

- Boat or Caravan Storage
- Ceiling Fans
- Deck
- Near Beach
- Shed
- Side Access
- Walk to Beach

Council Rates: \$2,190.30 p.a.

Water rates: Tank Water

Body Corp: (If applicable) N/A