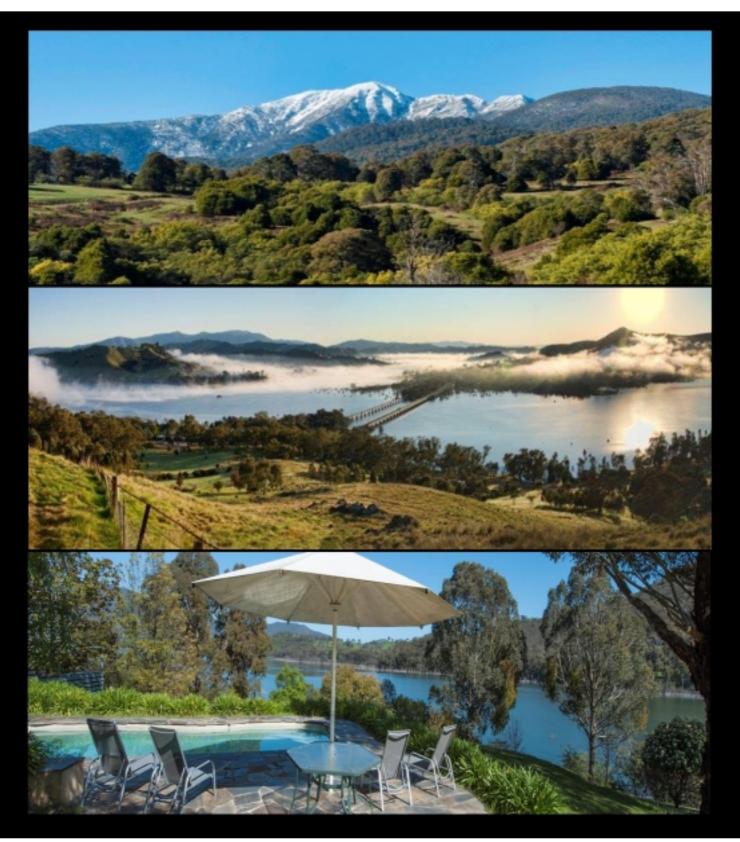

# 12 PHILLIP STREET, BONNIE DOON, VIC

**Indicative Selling Price** 

For the meaning of this price see consumer.vic.au/underquoting

Single Price: \$370,000

# STATEMENT OF INFORMATION

12 PHILLIP STREET, BONNIE DOON, VIC 3720 PREPARED BY MANSFIELD REAL ESTATE, 40A HIGH STREET MANSFIELD