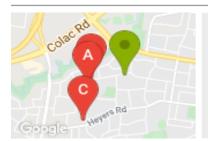

#### **COMPARABLE PROPERTIES**

These are the three properties sold within five kilometres of the property for sale in the last 18 months that the estate agent or agent's representative considers to be most comparable to the property for sale.

#### 55 MORUYA DR, GROVEDALE, VIC 3216

**Sale Price** 

\$540,000

Sale Date: 23/12/2019

Distance from Property: 503m

#### 58 MORUYA DR, GROVEDALE, VIC 3216

Sale Price

\$520,000

Sale Date: 12/12/2019

Distance from Property: 440m

#### 2 RAPHAEL CRT, GROVEDALE, VIC 3216

**Sale Price** 

\$535,000

Sale Date: 25/09/2019

Distance from Property: 847m

#### Comparable property sales

These are the three properties sold within five kilometres of the property for sale in the last 18 months that the estate agent or agent's representative considers to be most comparable to the property for sale.

| Address of comparable property     | Price     | Date of sale |
|------------------------------------|-----------|--------------|
| 55 MORUYA DR, GROVEDALE, VIC 3216  | \$540,000 | 23/12/2019   |
| 58 MORUYA DR, GROVEDALE, VIC 3216  | \$520,000 | 12/12/2019   |
| 2 RAPHAEL CRT, GROVEDALE, VIC 3216 | \$535,000 | 25/09/2019   |