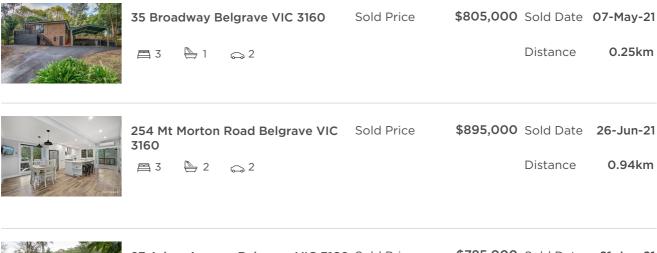

| Address of comparable property       | Price     | Date of sale |  |
|--------------------------------------|-----------|--------------|--|
| 35 Broadway Belgrave VIC 3160        | \$805,000 | 07-May-21    |  |
| 254 Mt Morton Road Belgrave VIC 3160 | \$895,000 | 26-Jun-21    |  |
| 27 Arbor Avenue Belgrave VIC 3160    | \$785,000 | 21-Jun-21    |  |