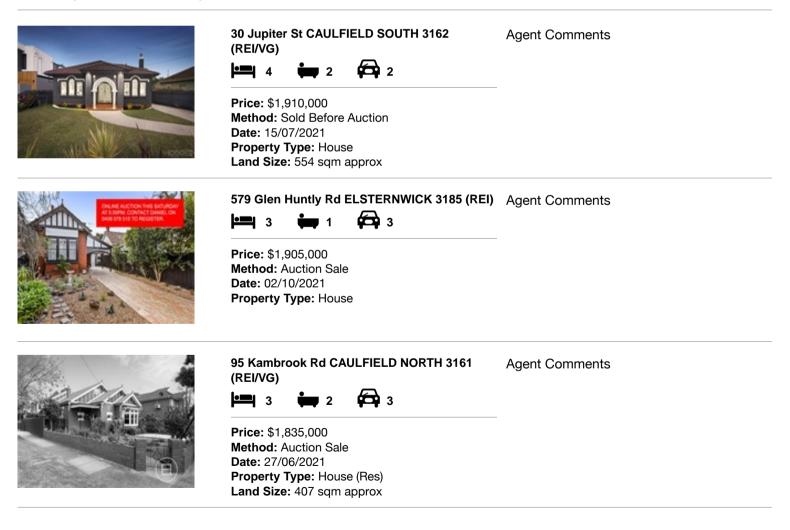

| Ade | dress of comparable property        | Price       | Date of sale |
|-----|-------------------------------------|-------------|--------------|
| 1   | 30 Jupiter St CAULFIELD SOUTH 3162  | \$1,910,000 | 15/07/2021   |
| 2   | 579 Glen Huntly Rd ELSTERNWICK 3185 | \$1,905,000 | 02/10/2021   |
| 3   | 95 Kambrook Rd CAULFIELD NORTH 3161 | \$1,835,000 | 27/06/2021   |