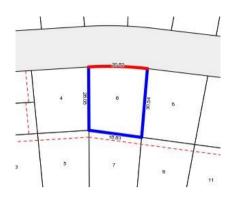

## Single residential property located outside the Melbourne metropolitan area

|                                                        |           |                                       |                   |             |        | Se       | ction 47  | AF 0  | of the Estate                     | Ag  | ents Act 1980              |
|--------------------------------------------------------|-----------|---------------------------------------|-------------------|-------------|--------|----------|-----------|-------|-----------------------------------|-----|----------------------------|
| Property offer                                         | ed for s  | sale                                  |                   |             |        |          |           |       |                                   |     |                            |
| Address<br>Including suburb or<br>locality andpostcode |           | 6 Flewin Avenue, Miners Rest Vic 3352 |                   |             |        |          |           |       |                                   |     |                            |
| Indicative sell                                        | ing pric  | e                                     |                   |             |        |          |           |       |                                   |     |                            |
| For the meaning                                        | of this p | orice see                             | cons              | umer.vic.go | ov.au/ | unde     | rquoting  |       |                                   |     |                            |
| Range between \$450,                                   |           | 000                                   |                   | &           | &      |          | \$470,000 |       |                                   |     |                            |
| Median sale p                                          | rice      |                                       |                   |             |        |          |           |       |                                   |     |                            |
| Median price                                           | \$405,74  | 10                                    | Hous              | ouse X      |        | nit      |           | Sub   | urb or locality                   | Mir | ners Rest                  |
| Period - From 01/04/20                                 |           | 018                                   | to                | 31/03/2019  |        | SourceRI |           | REI   | REIV                              |     |                            |
| Comparable p                                           | roperty   | sales (                               | (*Dele            | ete A or B  | belo   | w a      | s applica | able) |                                   |     |                            |
| eightee                                                |           | s that the                            | <del>e esta</del> |             |        |          |           | •     | operty for sale<br>onsiders to be |     | he last-<br>st comparable- |
| Address of comparable property                         |           |                                       |                   |             |        |          |           |       | Price                             |     | Date of sale               |
| 1                                                      |           |                                       |                   |             |        |          |           |       |                                   |     |                            |
| 2                                                      |           |                                       |                   |             |        |          |           |       |                                   |     |                            |
| 3                                                      |           |                                       |                   |             |        |          |           |       |                                   |     |                            |
| OR                                                     |           |                                       |                   |             |        |          |           |       |                                   |     |                            |