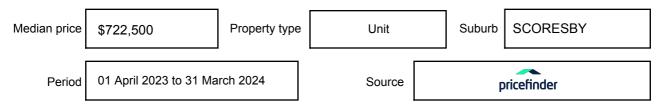

ay be expressed as a single price, or as a price range with the difference between the upper and lower amounts not more than 10% of the lower amount.

This Statement of Information must be provided to a prospective buyer within two business days of a request and displayed at any open for inspection for the property for sale.

It is recommended that the address of the property being offered for sale be checked at

services.land.vic.gov.au/landchannel/content/addressSearch before being entered in this Statement of Information.

## Property offered for sale

Address Including suburb and postcode

1/33 MICHELE DRIVE, SCORESBY, VIC 3179

## Indicative selling price

For the meaning of this price see consumer.vic.gov.au/underquoting

Price Range:

\$700,000 to \$750,000

#### Median sale price



#### **Comparable property sales**

These are the three properties sold within two kilometres of the property for sale in the last six months that the estate agent or agent's representative considers to be most comparable to the property for sale.

| Address of comparable property               | Price      | Date of sale |
|----------------------------------------------|------------|--------------|
| 1/1421 FERNTREE GULLY RD, SCORESBY, VIC 3179 | *\$730,000 | 22/03/2024   |
| 1/5 BENEDIKT CRT, SCORESBY, VIC 3179         | *\$750,000 | 25/01/2024   |
| 2/647 STUD RD, SCORESBY, VIC 3179            | *\$670,000 | 09/01/2024   |

This Statement of Information was prepared on: 22