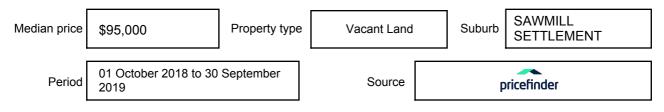

# **MEDIAN SALE PRICE**

## SAWMILL SETTLEMENT, VIC, 3723

Suburb Median Sale Price (Vacant Land)

\$95.000

01 October 2018 to 30 September 2019

Provided by: pricefinder