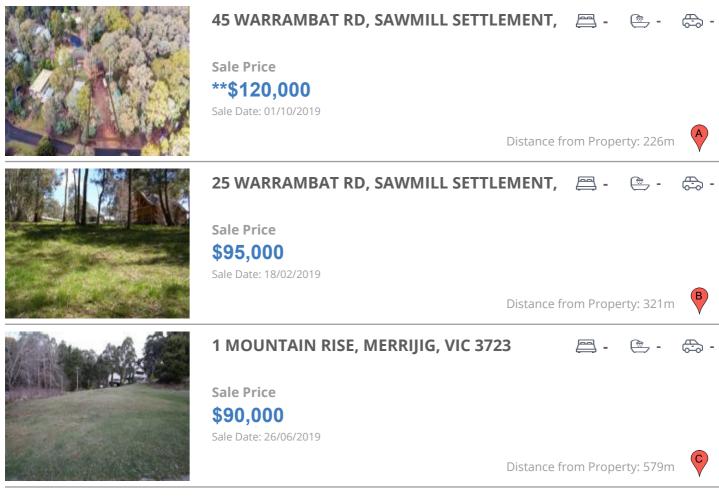

## **COMPARABLE PROPERTIES**

These are the three properties sold within five kilometres of the property for sale in the last 18 months that the estate agent or agent's representative considers to be most comparable to the property for sale.

#### **Comparable property sales**

These are the three properties sold within five kilometres of the property for sale in the last 18 months that the estate agent or agent's representative considers to be most comparable to the property for sale.

| Address of comparable property                | Price       | Date of sale |
|-----------------------------------------------|-------------|--------------|
| 45 WARRAMBAT RD, SAWMILL SETTLEMENT, VIC 3723 | **\$120,000 | 01/10/2019   |
| 25 WARRAMBAT RD, SAWMILL SETTLEMENT, VIC 3723 | \$95,000    | 18/02/2019   |
| 1 MOUNTAIN RISE, MERRIJIG, VIC 3723           | \$90,000    | 26/06/2019   |