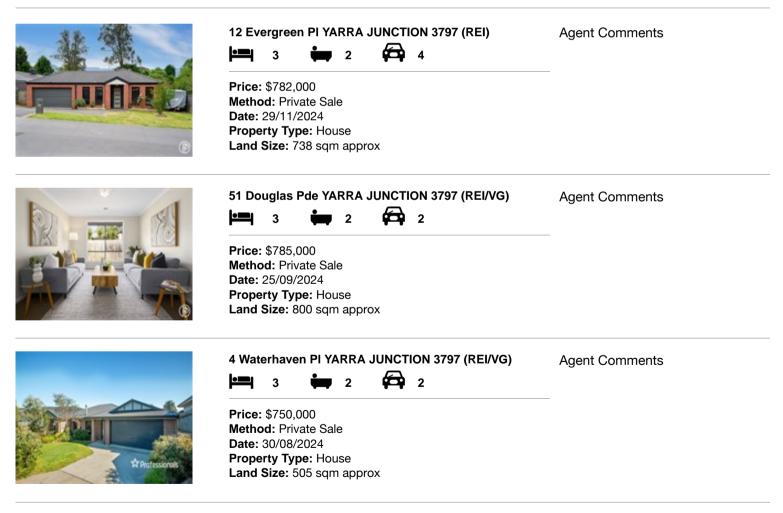

### Comparable property sales (\*Delete A or B below as applicable)

A\* These are the three properties sold within two kilometres of the property for sale in the last six months that the estate agent or agent's representative considers to be most comparable to the property for sale.

| Ade | dress of comparable property        | Price     | Date of sale |
|-----|-------------------------------------|-----------|--------------|
| 1   | 12 Evergreen PI YARRA JUNCTION 3797 | \$782,000 | 29/11/2024   |
| 2   | 51 Douglas Pde YARRA JUNCTION 3797  | \$785,000 | 25/09/2024   |
| 3   | 4 Waterhaven PI YARRA JUNCTION 3797 | \$750,000 | 30/08/2024   |

# **Comparable Properties**