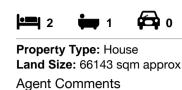

## Section 47AF of the Estate Agents Act 1980

| Property offered for sale                                                                                                                                                                                                    |                                                                                                                                                                                    |                       |                 |
|------------------------------------------------------------------------------------------------------------------------------------------------------------------------------------------------------------------------------|------------------------------------------------------------------------------------------------------------------------------------------------------------------------------------|-----------------------|-----------------|
| Address<br>Including suburb or<br>locality and postcode                                                                                                                                                                      | 30 Huggetts Road, Maffra West Upper Vic 3859                                                                                                                                       |                       |                 |
| Indicative selling price                                                                                                                                                                                                     | ce                                                                                                                                                                                 |                       |                 |
| For the meaning of this p                                                                                                                                                                                                    | orice see consumer.vic.gov.au/underquoting                                                                                                                                         |                       |                 |
| Single price \$460,                                                                                                                                                                                                          | 000                                                                                                                                                                                |                       |                 |
| Median sale price*                                                                                                                                                                                                           |                                                                                                                                                                                    |                       |                 |
| Median price                                                                                                                                                                                                                 | Property Type Su                                                                                                                                                                   | burb Maffra West      | Upper           |
| Period - From                                                                                                                                                                                                                | to Source                                                                                                                                                                          |                       |                 |
| Comparable property sales (*Delete A or B below as applicable)                                                                                                                                                               |                                                                                                                                                                                    |                       |                 |
| A* These are the three properties sold within five kilometres of the property for sale in the last eighteen months that the estate agent or agent's representative considers to be most comparable to the property for sale. |                                                                                                                                                                                    |                       |                 |
| Address of comparable property                                                                                                                                                                                               |                                                                                                                                                                                    | Price                 | Date of sale    |
| 1                                                                                                                                                                                                                            |                                                                                                                                                                                    |                       |                 |
| 2                                                                                                                                                                                                                            |                                                                                                                                                                                    |                       |                 |
| 3                                                                                                                                                                                                                            |                                                                                                                                                                                    |                       |                 |
| OR                                                                                                                                                                                                                           |                                                                                                                                                                                    |                       |                 |
| <b>B</b> * The estate agent or agent's representative reasonably believes that fewer than three comparable properties were sold within five kilometres of the property for sale in the last eighteen months.                 |                                                                                                                                                                                    |                       |                 |
| This Statement of Information was prepared on:                                                                                                                                                                               |                                                                                                                                                                                    | 17/05/2022 12:36      |                 |
| prices of residential prop                                                                                                                                                                                                   | f Information was prepared, publicly available info<br>perty in the suburb or locality in which the property<br>, did not provide a median sale price that met the<br>ts Act 1980. | y offered for sale is | s situated, and |