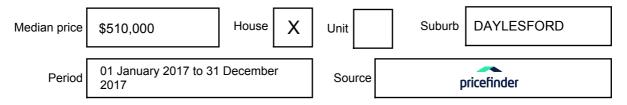

#### **MEDIAN SALE PRICE**

#### DAYLESFORD, VIC, 3460

**Suburb Median Sale Price (House)** 

\$510,000

01 January 2017 to 31 December 2017

Provided by: **pricefinder** 