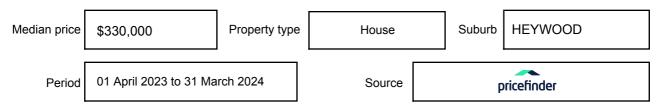

n may be expressed as a single price, or as a price range with the difference between the upper and lower amounts not more than 10% of the lower amount.

This Statement of Information must be provided to a prospective buyer within two business days of a request and displayed at any open for inspection for the property for sale.

It is recommended that the address of the property being offered for sale be checked at

services.land.vic.gov.au/landchannel/content/addressSearch before being entered in this Statement of Information.

### Property offered for sale

Address Including suburb and postcode

6 MT CLAY ROAD, HEYWOOD, VIC 3304

### Indicative selling price

For the meaning of this price see consumer.vic.gov.au/underquoting

Price Range:

\$230,000 to \$245,000

#### Median sale price



#### **Comparable property sales**

These are the three properties sold within five kilometres of the property for sale in the last 18 months that the estate agent or agent's representative considers to be most comparable to the property for sale.

| Address of comparable property   | Price     | Date of sale |
|----------------------------------|-----------|--------------|
| 62 SCOTT ST, HEYWOOD, VIC 3304   | \$220,000 | 19/06/2023   |
| 22 BARCLAY ST, HEYWOOD, VIC 3304 | \$300,000 | 27/06/2023   |
| 15 DYE ST, HEYWOOD, VIC 3304     | \$280,000 | 23/11/2023   |

This Statement of Information was prepared on: 05/