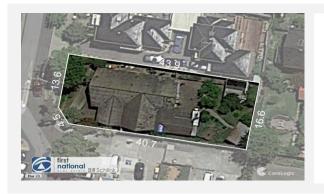

# **Comparable properties**

42 Macedon Road, Templestowe Lower, Victoria DATE: 04.04.2021 PROPERTY TYPE: House

| <u>l</u> | 4 | ₹<br>T | 2   |     |
|----------|---|--------|-----|-----|
|          | 2 |        | 731 | sqm |