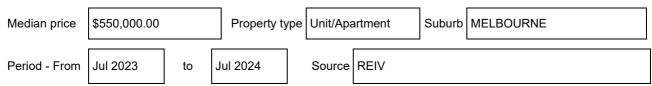

#### Indicative selling price

| For the meaning of this price see consumer.vic.gov.au/underquoting |              |                  |  |   |  |
|--------------------------------------------------------------------|--------------|------------------|--|---|--|
| Single price                                                       | \$550,000.00 | or range between |  | & |  |

#### Median sale price